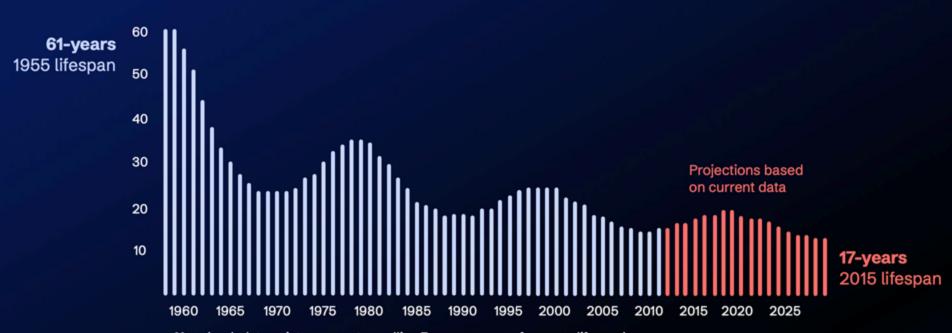

#### 52% of S&P 500 companies have disappeared

Year (each data point represents a rolling 7-year average of average lifespan)